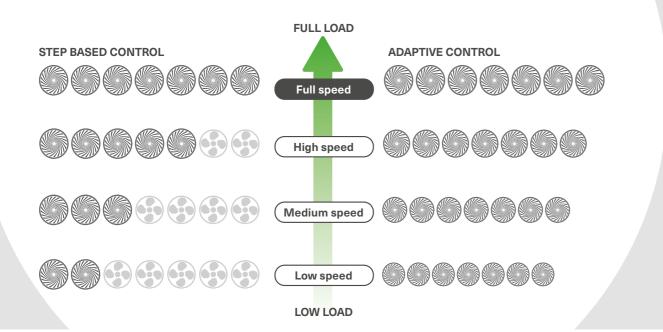

A chiller does not run constantly at full load. Capacity is adjusted to meet the building's needs by activating fans sequentially to match the chiller load. The energy consumed by this ventilation can be optimized.

With Trane fan chiller AFD retrofit solutions, all the fans are speed controlled simultaneously.

### **Operating principle**

The fans are driven by an electronic controller that adjusts their speed. If the building load reduces, the speed of all fans decreases. When the load increases, the speed increases progressively up to full speed as necessary. The speed of all fans is perfectly matched to the chiller requirements.