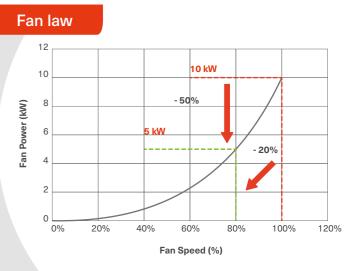

### The benefits of AFD

- Reduction of chiller energy consumption. Because energy consumption varies with the cube of the speed, a 20% speed reduction means over 50% reduction in energy consumed.
- Efficiency optimization. When fans are activated sequentially, air is bypassed through the fans reducing its ability to cool the heat exchanger. This results in a reduction in chiller efficiency. With AFD fan speed, all fans work together to avoid air bypass and optimize airflow.
- Simple retrofit installation using original unit controller.