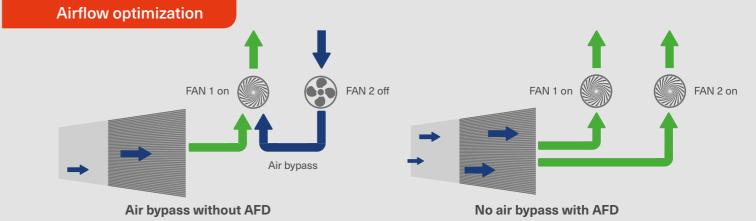

### The benefits of AFD

- Reduction of chiller energy consumption. Because energy consumption varies with the cube of the speed, a 20% speed reduction means over 50% reduction in energy consumed.
- Efficiency optimization. When fans are activated sequentially, air is bypassed through the fans reducing its ability to cool the heat exchanger. This results in a reduction in chiller efficiency. With AFD fan speed, all fans work together to avoid air bypass and optimize airflow.
- Simple retrofit installation using original unit controller.