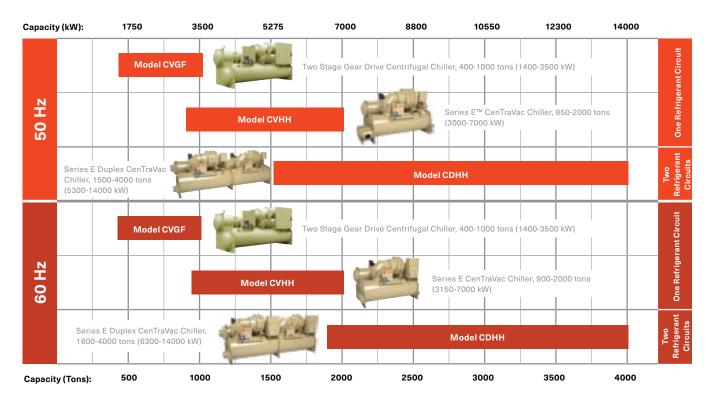

### **Trane Centrifugal Chiller Product Portfolio**

Trane – by Trane Technologies (NYSE: TT), a global climate innovator – creates comfortable, energy efficient indoor environments through a broad portfolio of heating, ventilating and air conditioning systems and controls, services, parts and supply. For more information, please visit *trane.com* or *tranetechnologies.com*.