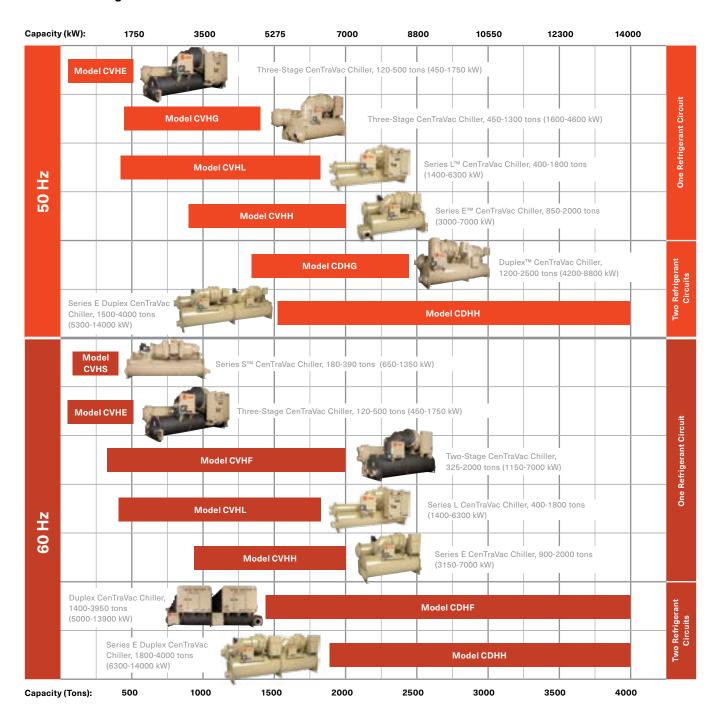

### **Trane Centrifugal Chiller Product Portfolio**

Trane – by Trane Technologies (NYSE: TT), a global climate innovator – creates comfortable, energy efficient indoor environments through a broad portfolio of heating, ventilating and air conditioning systems and controls, services, parts and supply. For more information, please visit *trane.com* or *tranetechnologies.com*.